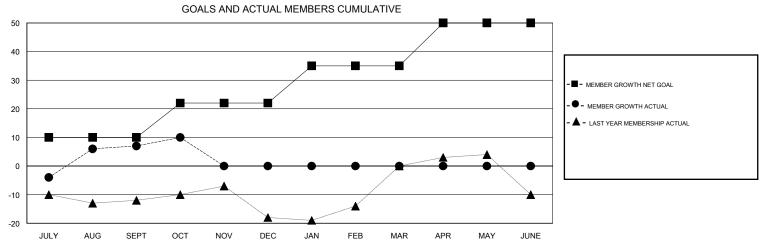

## MONTHLY MEMBERSHIP PROGRESS REPORT

District 12 I

GMT: LOCATION TENNESSEE GMT CA







| DROPPED CLUBS: 0  DROPPED MEMBERS |         | 16 CLUBS OF 38 ADDED 1 OR MORE NEW MEMBERS | GENDER DISTRIBU<br>MALE<br>FEMALE | UTION<br>651 (66.84%)<br>323 (33.16%) |     |
|-----------------------------------|---------|--------------------------------------------|-----------------------------------|---------------------------------------|-----|
| DECEASED                          | 2       | CLICK HERE FOR CUMULATIVE  MEMBERSHIP DATA | TOTAL FAMILY UNIT MEMBERS         |                                       | 222 |
| CLUB CANCELLED OTHER              | 0<br>22 |                                            | FAMILY MEMBERS PAYING HALF 1      |                                       | 113 |
| TOTAL                             | 24      |                                            | 5020