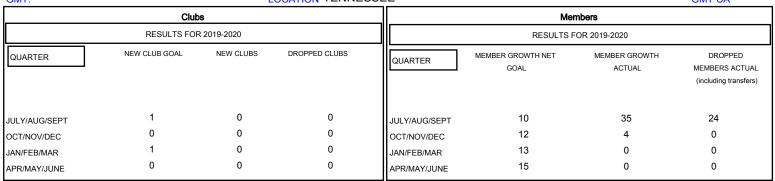

## MONTHLY MEMBERSHIP PROGRESS REPORT

District 12 I

GMT: LOCATION TENNESSEE GMT CA







| DROPPED CLUBS: 0  DROPPED MEMBERS |         | 16 CLUBS OF 38 ADDED 1 OR MORE NEW MEMBERS | GENDER DISTRIBU<br>MALE<br>FEMALE | UTION<br>651 (66.84%)<br>323 (33.16%) |     |
|-----------------------------------|---------|--------------------------------------------|-----------------------------------|---------------------------------------|-----|
| DECEASED                          | 2       | CLICK HERE FOR CUMULATIVE  MEMBERSHIP DATA | TOTAL FAMILY UNIT MEMBERS         |                                       | 222 |
| CLUB CANCELLED OTHER              | 0<br>22 |                                            | FAMILY MEMBERS PAYING HALF 1      |                                       | 113 |
| TOTAL                             | 24      |                                            | 5